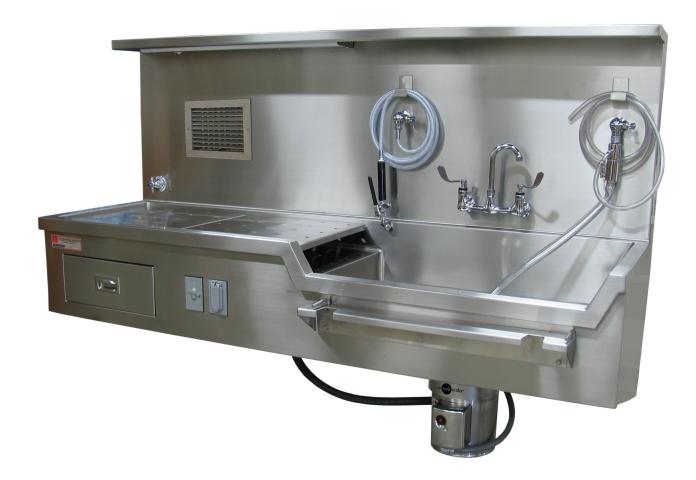

## **Wall Mount Autopsy Station, Right Sink**

Rating: Not Rated Yet

Price:

Variant price modifier:

Base price with tax:

Price with discount:

Salesprice with discount:

Sales price:

## Description

- Large single-compartment sink with rapid and positive drainage.
- Cart-to-sink locking mechanism with slide latch which can be accessed from either side of the carrier.
- Full length specimen shelf (12in/30cm wide x "length of unit").
- All stainless steel construction with heliarc welded seams and joints, ground and polished to a smooth finish.
- Large radii on all inside corners for easy cleaning and required sanitation.
- Plumbing and electrical lines are factory installed and require only minimum installation.