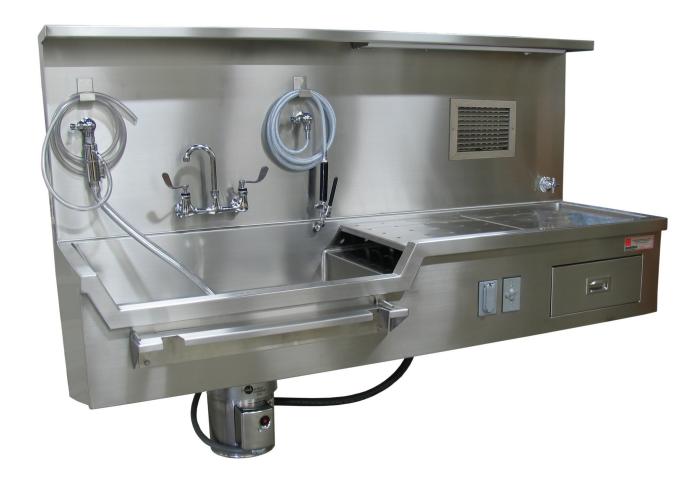

## Wall Mount Autopsy Station, Left Sink

Rating: Not Rated Yet

Price:

Variant price modifier:

Base price with tax:

Price with discount:

Salesprice with discount:

Sales price:

## Description

- Large single-compartment sink with rapid and positive draining.
- Cart-to-sink locking mechanism with slide latch which can be accessed from either side of the carrier.
- Full length specimen shelf (12in/30cm wide x "length of unit").
- All stainless steel construction with heliarc welded seams and joints, ground and polished to a smooth finish.
- Large radii on all inside corners for easy cleaning and required sanitation.
- Plumbing and electrical lines are factory installed and require only minimum installation.