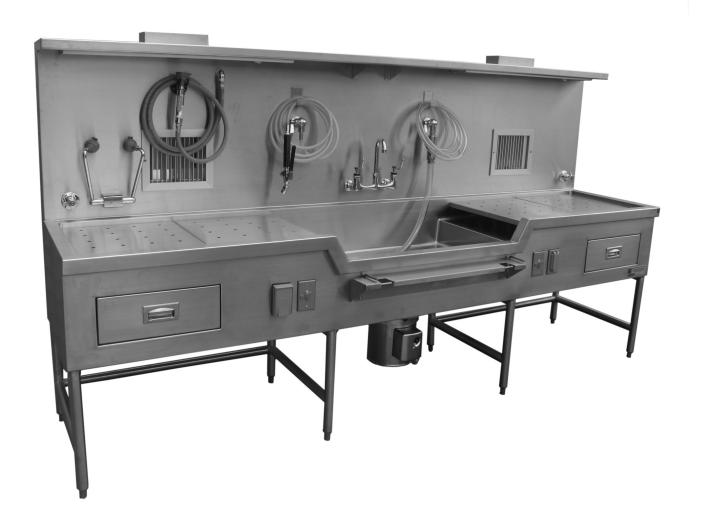

## **Wall Mount Autopsy Station, Center Sink**

Rating: Not Rated Yet

Price:

Variant price modifier:

Base price with tax:

Price with discount:

Salesprice with discount:

Sales price:

## Description

- Large single-compartment sink with rapid and positive drainage.
- Cart-to-sink locking mechanism with slide latch which can be accessed from either side of the carrier.
- Full length specimen shelf (12in/30cm wide x "length of unit").
- All stainless steel construction with heliarc welded seams and joints, ground and polished to a smooth finish.
- Large radii on all inside corners for easy cleaning and required sanitation.
- Plumbing and electrical lines are factory installed and require only minimum installation.