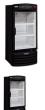

## VN29R Beer Super Cooler

Rating: Not Rated Yet Price: Variant price modifier:

Base price with tax:

Price with discount:

Salesprice with discount:

Sales price:

Sales price without tax:

Discount:

## MAIN CHARACTERISTICS

- Internal lightAdjustable shelves
- Ergonomic handles
- Digital temperature display

## **TECHNICAL INFORMATION**

• Gross Capac.

15.8cu.ft. / 447liters

• Width

28.3in / 715mm

• Height

67.6in / 1702mm

• Depth

28.0in / 746mm

Net Weight

-

Voltage

115V / 120V

• Temp. Range

-1.0 to -3.3°C

• Temp. Range

26 to 30°F