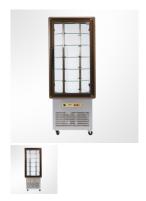

## **Cake Display Units**

- All around glass, perfect design for cake display
- Dazzling wood siding option
- Interior lighting for better display
- Glass and rotating shelves

• Wheels enabling mobility

## **Technical Details**

Technical Feature Title Feature Unit Packaged External dimensions (WxDxH) 750 x 770 x 1950 mm 220-240 / 50 Power supply V/Hz/Faz Coolant fluid
Operating Range R134a С°

+1/+10 Climate Class 4(30°C / 55 % RH)

External dimensions (WxDxH) 700 x 730 x 1790 mm