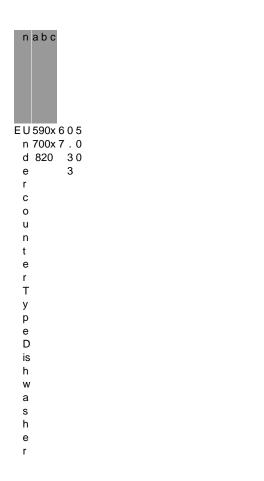

| Dimensions NC |
|---------------|
| mm e a        |
| t p           |
| a             |
| k ci          |
| g ty          |
| p             |
| a             |
|               |

## Scullery : LUX BITOLA® Undercounter Type Dishwasher

t

e / h o u r