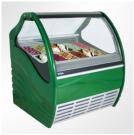

## **UDR 12 YAVUZ**

Rating: Not Rated Yet

Price:

Variant price modifier:

Base price with tax:

Price with discount:

Salesprice with discount:

Sales price:

Sales price without tax:

Discount:

Tax amount:

Ask a question about this product

Description

**Product Details** 

**Ice-cream Display Units** 

- Provides perfect presentation for the ice-cream varieties
- Tempered service glass with an ease of movement and assembly
- Ice-cream bowls that are easily removed and put back on
- Digital control unit that keeps the temperature fixed and constant and automatic defrost system

## **Technical Details**

Technical Feature Title Feature Unit Coolant fluid R404a

Coolant fluid R404a External dimensions (WxDxH) 1150 x 1135 x 1340 mm

Climate Class 4(30°C / 55 % RH)