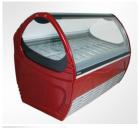

Sales price without tax:

Discount:

Tax amount:

Ask a question about this product

Description

**Product Details** 

**Ice-cream Display Units** 

- Provides perfect presentation for the ice-cream varieties
- Tempered service glass with an ease of movement and assembly
- Ice-cream bowls that are easily removed and put back on
- Digital control unit that keeps the temperature fixed and constant and automatic defrost system

## **Technical Details**

Technical Feature Title Feature Unit Coolant fluid R404a

External dimensions (WxDxH) 1175 x 1130 x 1340 mm

Climate Class 4(30°C / 55 % RH)