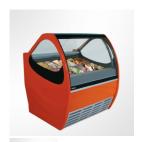

Sales price without tax:

Discount:

Tax amount:

Ask a question about this product

Description

**Product Details** 

**Ice-cream Display Units** 

- Provides perfect presentation for the ice-cream varieties
- Tempered service glass with an ease of movement and assembly
- $\bullet$  lce-cream bowls that are easily removed and put back on
- Digital control unit that keeps the temperature fixed and constant and automatic defrost system

## **Technical Details**

Technical Feature Title Feature Unit Coolant fluid R404a

External dimensions (WxDxH) 1175 x 1130 x 1340 mm

Climate Class 4(30°C / 55 % RH)