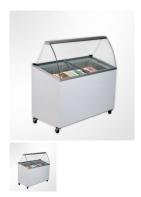

Sales price without tax:

Discount:

Tax amount:

Ask a question about this product

Description

**Product Details** 

**Ice-cream Display Units** 

- Provides perfect presentation for the ice-cream varieties
- Tempered service glass with an ease of movement and assembly
- Ice-cream bowls that are easily removed and put back on

**Technical Details** 

Technical Feature Title Feature Unit Coolant fluid R404a External dimensions (WxDxH) 1300 x 615 x 949 mm 4(30°C / 55 % RH) Climate Class Packaged External dimensions (WxDxH)
Internal dimensions (WxDxH) 1400 x 750 x 1010 mm 1180 x 495 x 708 mm C ° V/Hz/Faz Operating Range -12 / -22 Power supply 220-240 / 50