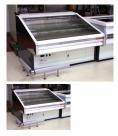

## Description Tofu showcase :

- Lengths (mm): 1250
- Depth (mm): 1167
- Heights (mm): 875Display and Sale: Beancurd
- Working Temp: Non-Rrigerated
- Display Effect improved by Arrangement Surface Maximization
- User-Oriented Design
- Enhanced Preservation Features
- Real-time Water Flow for advanced Preservation Capability