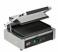

## **LUX BITOLA® Toaster (Elektric)**

Rating: Not Rated Yet

Price:

Variant price modifier:

Base price with tax:

Price with discount:

Salesprice with discount:

Sales price:

Sales price without tax:

Discount:

Tax amount:

Ask a question about this product

Description - 220V 50 Hz energy.

- Capable to operate as a grill.
- Hygienic and safe.
- Stainless steel body.

|   | Descriptio<br>n     | Dimensior<br>mm |           |   |    | าร  |          |    | Po<br>wer |  |
|---|---------------------|-----------------|-----------|---|----|-----|----------|----|-----------|--|
|   |                     | а               | b         | С |    |     |          | kg | kw        |  |
| - | Toaster<br>(Block)  | 43              | 5x410x210 | ) | 19 | 2.2 | 0.3<br>7 |    |           |  |
| - | Toaster<br>(Double) | 57              | 0x395x210 | ) | 25 | 3.6 | 0.4<br>7 |    |           |  |