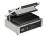

## **LUX BITOLA® Toaster (Elektric)**

Rating: Not Rated Yet

Price:

Variant price modifier:

Base price with tax:

Price with discount:

Salesprice with discount:

Sales price:

Sales price without tax:

Discount:

Tax amount:

Ask a question about this product

Description - 220V 50 Hz energy.

- Capable to operate as a grill.
- Hygienic and safe.
- Stainless steel body.

|   | Descriptio<br>n     | Dimensior<br>mm |           |   |    | าร  |          |    | Po<br>wer |  |
|---|---------------------|-----------------|-----------|---|----|-----|----------|----|-----------|--|
|   |                     | а               | b         | С |    |     |          | kg | kw        |  |
| - | Toaster<br>(Block)  | 43              | 5x410x210 | ) | 19 | 2.2 | 0.3<br>7 |    |           |  |
| - | Toaster<br>(Double) | 57              | 0x395x210 | ) | 25 | 3.6 | 0.4<br>7 |    |           |  |