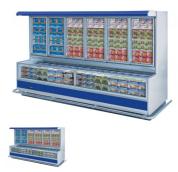

## Description

Low temperature combined wall counter, well suitable for meat/poultry of frozen food/ice cream (self service); upper section for frozen food/ice cream (self-selection). Tasmania is also available with sliding glass covers for the well : this allow to achieve a significant energy saving.