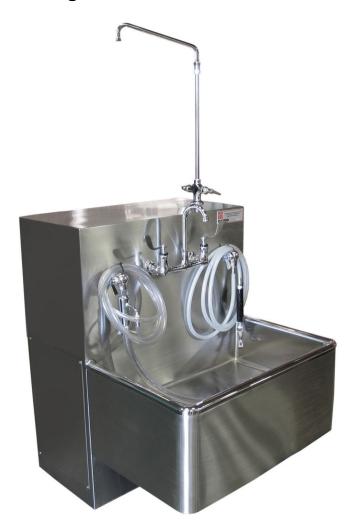

## Description

- All stainless steel construction.
- Large sink basin.
- Hot and cold water mixing faucet mounted on top deck with high spout for use with your embalming machine.
- Internally plumbed and wired requiring only a single point connection for water and power.