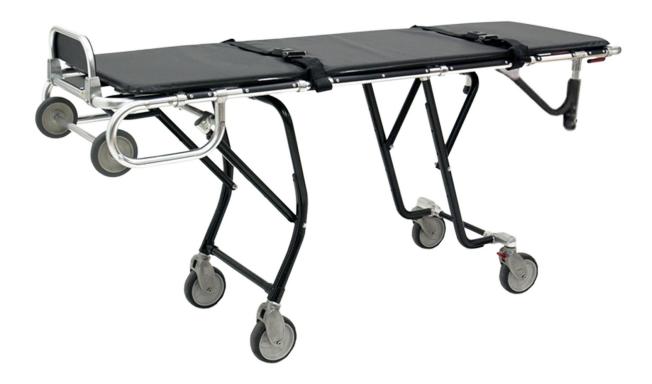

## **Side-by-Side Bariatric Mortuary Cot**

Rating: Not Rated Yet

Price:

Variant price modifier:

Base price with tax:

Price with discount:

Salesprice with discount:

Sales price:

## Description

- A cot designed to handle large bodies, yet still maintain the ability to be placed side-by-side in the rear of most vehicles.
- Handles large bodies with ease a the narrow bed-surface provides increased maneuverability.