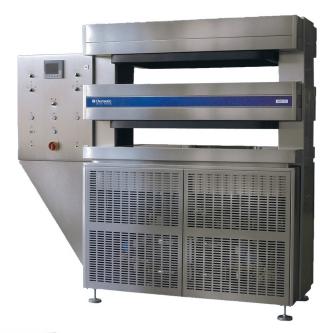

## **Additional Information**

External dimensions (H x W x D) (mm) Operating surface (W x D) (mm) Number of plasma bags (450 ml) Net weight (kg) Voltage (V) Frequency (Hz) Power (W) Energy consumption/ freezing cycle (Kwh/24h) Refrigerant type Climate class 1920 x 2050 x 770 2 x (970 x 620) 42 400 3~400 50 6000 6 R507 N (+16°C < +32°C)