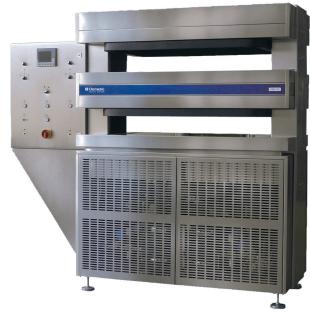

## **Shock Freezer MBF 42**

Rating: Not Rated Yet

Price:

Variant price modifier:

Base price with tax:

Price with discount:

Salesprice with discount:

Sales price:

## **Additional Information**

External dimensions (H x W x D) (mm)
Operating surface (W x D) (mm)
Number of plasma bags (450 ml)
Net weight (kg)
Voltage (V)
Frequency (Hz)
Power (W)

Energy consumption/ freezing cycle (Kwh/24h)

Refrigerant type Climate class 1920 x 2050 x 770 2 x (970 x 620) 42 400 3~400 50 6000 6 R507

N (+16°C < +32°C)