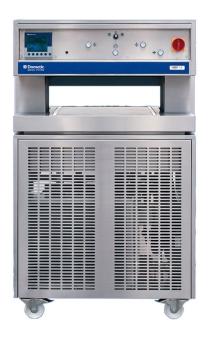

## **Shock Freezer MBF 12**

Rating: Not Rated Yet **Price:** Variant price modifier:

Base price with tax:

Price with discount:

Salesprice with discount:

Sales price:

Sales price without tax:

Discount:

## **Additional Information**

External dimensions (H x W x D) (mm) Operating surface (W x D) (mm) Number of plasma bags (450 ml) Net weight (kg) Voltage (V) Frequency (Hz) Power (W) Energy consumption/ freezing cycle (Kwh/24h) Refrigerant type Climate class 1600 x 970 x 770 490 x 640 12 300 3~400 50 1800 4 R507 N (+16°C < +32°C)