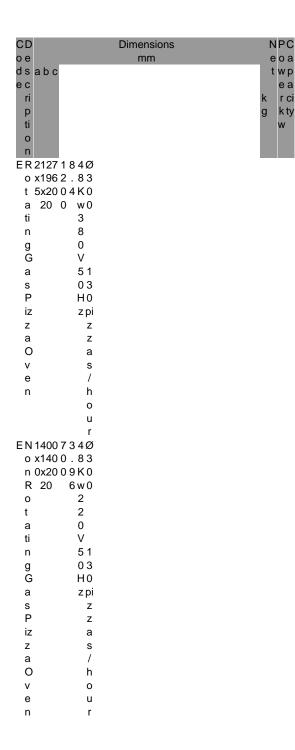

## **ROTATING GAS P?ZZA OVEN**

- 4.3 inch touch screen LCD control panel.
- Illustrated menu upload option through external memory.
- 99 different cooking programme.
- Programme name defining option through touch screen.
- User manuel accessibility through touch screen.
- Adjustable cooking time.
- Adjustable cooking temperature between 0° C- 400° C
- Safety thermostat for overheating protection (450° C).
- PID system provide sensitive heating (SSR relay)
- 220 V. 50/60 Hz. Operating power.
- Adaptable to LPG or NG.
- Adaptable to operate with gas or wood.
- Internal high : 450 mm
- Internal diameter : 1200 mm
- Door dimension : 500x250 mm - Fast and best cooking process through thermal stability.
- Thermostatic heating.
- Rotating bedplate provides homogeneous cooking. - Baking bedplate made by refractory material.
- Stone interior reservoir.
- Pizza capacity : 9 pieces of Ø 300 mm,130 pizza / hour.

## NON ROTATING GAS P?ZZA OVEN

- Adjustable cooking temperature between 0° C- 400° C

- Safety thermostat for overheating protection (450° C).
- 220 V. 50/60 Hz. Operating power.
- Adaptable to LPG or NG.
- Internal high : 450 mm
- Internal diameter : 1200 mm
- Thermostatic heating.
- Baking bedplate made by refractory material.
- Stone interior reservoir.
- Pizza capacity : 9 pieces of Ø 300 mm,130 pizza / hour.