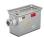

#### EM.07-EM.08

- Motor Power: 2.2 kw 1400 rpm-220 V / 380 V
- Stainless steel handwheel and spiral.
- Refrigerated neck.
- Cooling system with digital control.
- Hand protection provides safe operation.
- Stainless steel body.