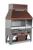

#### EMP.PRG.01

- 400x500 mm charcoal reservoir.
- Grill with two adjustable charcoal trays (510x530 mm).
- 20 cm stainless steel front worktop.
- Monoblock hood with double jacket on front surface.
- Tilting drawer for chorcoal storage.
- Ash drawer.
- Adjustable air passage provides quick burning.
- Adjustable air circulating flaps.
- Decorative electrostatics dyed body.