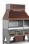

## EMP.PRG.02

- 400x500 mm charcoal reservoir.
- Grill with three adjustable charcoal trays (510x530 mm).
- 20 cm stainless steel front worktop.
- Monoblock hood with double jacket on front surface.
- Tilting drawer for chorcoal storage.
- Ash drawer.
- Adjustable air passage provides quick burning.
- Adjustable air circulating flaps.
- Decorative electrostatics dyed body.