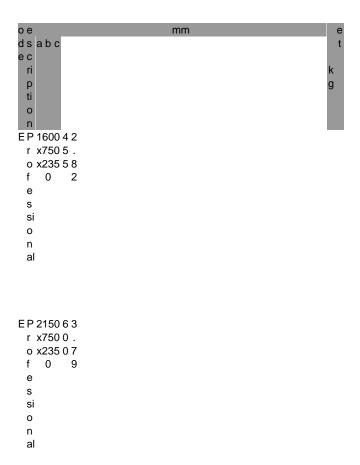

400x500 mm charcoal reservoir.
- Grill with two adjustable charcoal trays (510x530 mm).
- 20 cm stainless steel front worktop.
- Monoblock hood with double jacket on front surface.
- Tilting drawer for chorcoal storage.
- Ash drawer.
- Adjustable air passage provides quick burning.
- Adjustable air circulating flaps.
- Decorative electrostatics dyed body.

## EMP.PRG.02

- 400x500 mm charcoal reservoir.
- Grill with three adjustable charcoal trays (510x530 mm).
- 20 cm stainless steel front worktop.
- Monoblock hood with double jacket on front surface.
- Tilting drawer for chorcoal storage.
- Ash drawer.
- Adjustable air passage provides quick burning.
- Adjustable air circulating flaps.
- Decorative electrostatics dyed body.

| CD Dimensions |
|---------------|
|---------------|

1 / 2



### Reviews

There are yet no reviews for this product.