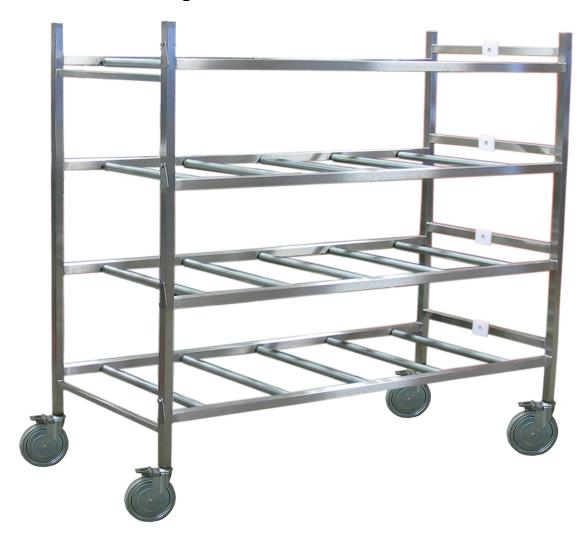

## Description

- Ideal for a variety of cadaver storage applications.
- More compact than conventional cantilever storage units, allowing for greater storage capacity without increasing space.
- Designed to be easily loaded and unloaded by a single person with our M601 roller pallet assembly which fastens to any of our cadaver lifts such as the M690.
- Fabricated from .120 thick stainless steel.