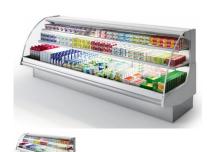

## Description

Semi-vertical cabinet, height 1450 mm and 1600 mm, thanks to its large display capacity and the ability to be channelled with the other Patmos range counters, it is an excellent solution to organise your store in the best way.