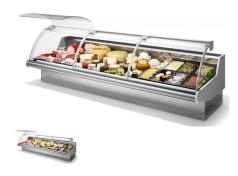

## Description

Serve over counter with double curved glass suited for furnishing small and medium sized surface areas with ease. Specifically designed for the display and sale of meat, cold cuts, dairy products and gastronomy items. The range includes a wide selection of solutions