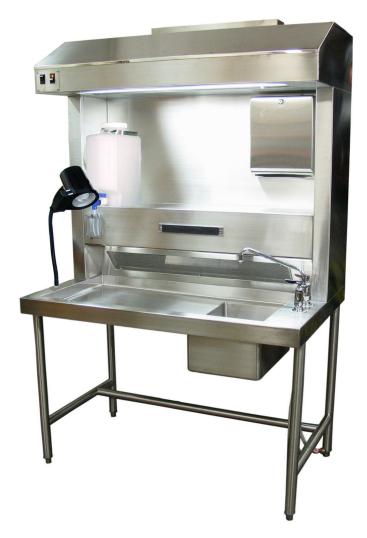

## Description

- Countertop pathology workstation with large sink basin. Larger basin allows unit to be equipped with an optional disposal unit.
- All necessary fixtures and accessories to perform routine grossing procedures.
- All stainless steel construction of the entire work area and all exterior closure panels.