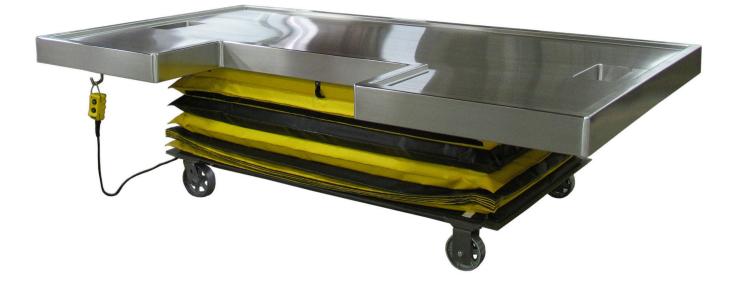

## Ask a question about this product

Manufacturer:

Description

• U-shaped, mobile table is designed for use as a large animal necropsy table. It features all heavy gauge stainless steel construction. The tabletop and inner frame support are attached to an electrically powered hydraulic scissor lift. Inner frame support is fabricated from heavy gauge stainless steel tubing.