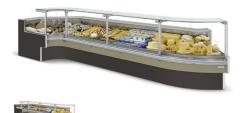

## Description

Serve over counter with straight lift-up opening glazing with upper glass shelf, suitable for the display and sell of dairy products, delicatessen, cheese, meat and gastronomy. Milos, elegant and stylish, presents a perfect quality-price balance and offers optimum functional solutions and an excellent presentation of products. Available both Remote and Plug-in versions.