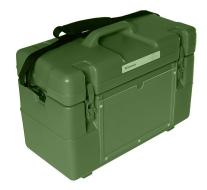

## **Additional Information**

| Cooling                              | Passive     |
|--------------------------------------|-------------|
| External dimensions (H x W x D) (mm) | 435x590x290 |
| Inside dimensions (HxWxD) (mm)       | 245x460x160 |
| Internal compartment dimensions (mm) | 167x342x128 |
| Net weight (kg)                      | 7.0         |
| Gross weight (kg)                    | 16          |
| Shipping weight (kg)                 | 10.2        |
| Internal gross volume (I)            | 18          |
| Shipping volume (m <sup>3</sup> )    | 0.1         |
| Cold life +32°C (h)                  | 37          |
| Insulation thickness (mm)            | 60          |