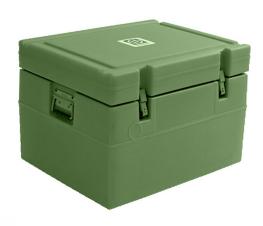

## **Additional Information**

Passive External dimensions (H x W x D) (mm) 500x710x550 Inside dimensions (HxWxD) (mm) 270x500x340 Internal compartment dimensions (mm) Net weight (kg) 192x393x237 17 Gross weight (kg) 41 Shipping weight (kg) 48.3 Internal gross volume (I) 44 Shipping volume (m³) Cold life +32°C (h) Cold life +43°C (h) 0.29 103 74 Insulation thickness (mm) 110