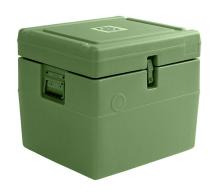

## **Military Blood Transport Box RCB 12 E**

Rating: Not Rated Yet

Price:

Variant price modifier:

Base price with tax:

Price with discount:

Salesprice with discount:

Sales price:

## **Additional Information**

| Cooling                              | Passive     |
|--------------------------------------|-------------|
| External dimensions (H x W x D) (mm) | 500x550x470 |
| Inside dimensions (HxWxD) (mm)       | 270x340x260 |
| Internal compartment dimensions (mm) | 192x313x237 |
| Net weight (kg)                      | 11.2        |
| Gross weight (kg)                    | 23          |
| Shipping weight (kg)                 | 15.6        |
| Internal gross volume (I)            | 22          |
| Shipping volume (m³)                 | 0.15        |
| Cold life +32°C (h)                  | 81.5        |
| Cold life +43°C (h)                  | 56.5        |
| Insulation thickness (mm)            | 105         |