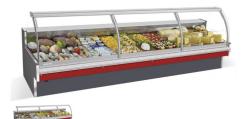

## Description

Serve over counter with curved lift-up opening glazing with upper glass shelf, suitable for the display and sell of dairy products, delicatessen, cheese, meat and gastronomy. Mika, elegant and stylish, presents a perfect quality-price balance and offers optimum functional solutions and an excellent presentation of products. Available both Remote and Plug-in versions.