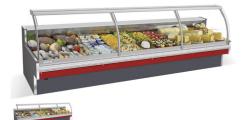

## Description

Serve over counter with curved lift-up opening glazing with upper glass shelf, suitable for the display and sell of dairy products, delicatessen, cheese, meat and gastronomy. Mika, elegant and stylish, presents a perfect quality-price balance and offers optimum functional solutions and an excellent presentation of products. Available both Remote and Plug-in versions.