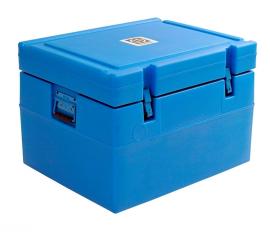

## **Medical Transport Box MT 25 E**

Rating: Not Rated Yet

Price:

Variant price modifier:

Base price with tax:

Price with discount:

Salesprice with discount:

Sales price:

## **Additional Information**

| External dimensions (H x W x D) (mm) | 500 x 710 x 550 |
|--------------------------------------|-----------------|
| Net weight (kg)                      | 17              |
| Volume (I)                           | 44              |
| Number of bags (270 ml)              | 40              |
| Number of bags (450 ml)              | 26              |
| Cold life +32°C (h)                  | 109             |
| Cold life +43°C (h)                  | 74              |
|                                      |                 |