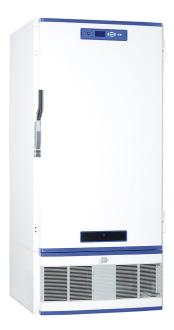

## Medical Refrigerator LR 750 G

Rating: Not Rated Yet

Price:

Variant price modifier:

Base price with tax:

Price with discount:

Salesprice with discount:

Sales price:

## **Additional Information**

Solid door Door type Gross volume (I) 746 Net volume (I) 620 Set point (°C) +4 Alarm limits (can be programmed individually) (°C) +6 /+2 Voltage (V) 220-240 Frequency (Hz) 50 / 60 Power (W) 300 Energy consumption (Kwh/24h) Hold over time (from +4C° to +10C°) (h) 1.60 ISO5/EC GMP A GMP class

GMP class ISO5/EC GMP A Climate class T (+16°C - +43°C)