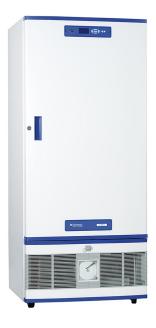

## Medical Refrigerator LR 490 G

Rating: Not Rated Yet

Price:

Variant price modifier:

Base price with tax:

Price with discount:

Salesprice with discount:

Sales price:

## **Additional Information**

Solid door Door type Gross volume (I) 489 Net volume (I) 395 Set point (°C) +4 Alarm limits (can be programmed individually) (°C) +6 /+2 Voltage (V) 220-240 Frequency (Hz) 50 / 60 Power (W) 220-240 Energy consumption (Kwh/24h) Hold over time (from +4C° to +10C°) (h) 1.00

GMP class ISO5/EC GMP A Climate class T (+16°C - +43°C)