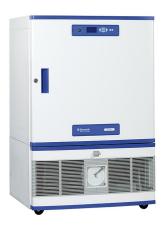

## Medical Refrigerator LR 250 G

Rating: Not Rated Yet

Price:

Variant price modifier:

Base price with tax:

Price with discount:

Salesprice with discount:

Sales price:

## **Additional Information**

Solid door Door type Gross volume (I) 246 Net volume (I) 167 +4 Set point (°C) Alarm limits (can be programmed individually) (°C) +6 /+2 Voltage (V) 220-240 Frequency (Hz) 50 / 60 Power (W) 200 Energy consumption (Kwh/24h) Hold over time (from +4C° to +10C°) (h) 1.4 ISO5/EC GMP A GMP class Climate class T (+16°C - +43°C)