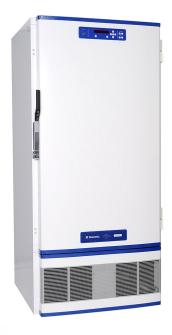

## **Medical Deep Freezer DFR 750 G**

Rating: Not Rated Yet

Price:

Variant price modifier:

Base price with tax:

Price with discount:

Salesprice with discount:

Sales price:

## **Additional Information**

Gross volume (I) 746 Net volume (I) 620 Set point (°C) -41 Voltage (V) Frequency (Hz) 220-240 50 Power (W) 600 Energy consumption (Kwh/24h) GMP class 7.10

ISO5/EC GMP A N (+16°C < +32°C) Climate class Hold over time (from -35°C to -18°C) (h) 3.50