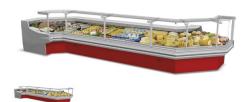

## Description

Serve over counter with straight upward opening glazing by means of hydraulic rams with upper glass shelf. Suitable for the display of fresh meat, sausages and delicatessen. Kami presents a perfect quality-price ratio. Available both Remote and Plug-in versions.