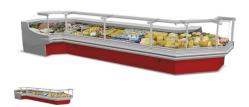

## Description

Serve over counter with straight upward opening glazing by means of hydraulic rams with upper glass shelf. Suitable for the display of fresh meat, sausages and delicatessen. Kami presents a perfect quality-price ratio. Available both Remote and Plug-in versions.