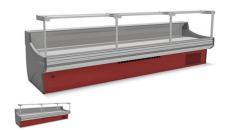

## Description

Serve over counter with straight upward opening glazing by means of hydraulic rams with upper glass shelf. Suitable for the display of fresh meat, sausages and delicatessen. Kami presents a perfect quality-price ratio. Available both Remote and Plug-in versions.