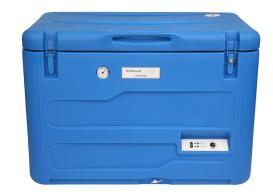

## Ice-lined Vaccine Refrigerator TCW 3000 DC

Rating: Not Rated Yet **Price:** Variant price modifier: Base price with tax: Price with discount: Salesprice with discount:

Sales price:

Sales price without tax:

## **Additional Information**

Powered by Technology Vaccine storage capacity (I) Energy consumption (Kwh/24h)

Hold over time (at +43°C) WHO specifications Electricity Compressor 109.5 1.01 KWh at +43°C (Refrigerator mode), 1.82 KWh at +43°C (Freezer mode) 23.40 h E003 / RF04.1