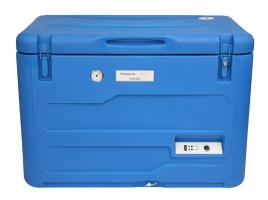

## Ice-Lined Vaccine Refrigerator TCW 3000 AC

Rating: Not Rated Yet

Price:

Variant price modifier:

Base price with tax:

Price with discount:

Salesprice with discount:

Sales price:

## **Additional Information**

Powered by Technology Vaccine storage capacity (I) Energy consumption (Kwh/24h)

Hold over time (at +43°C) WHO specifications

Electricity
Compressor
150
1.37 KWh at +43°C (Refrigerator mode), 3.83 KWh at +43°C (Freezer mode
53.17 h
E003 / RF03.1