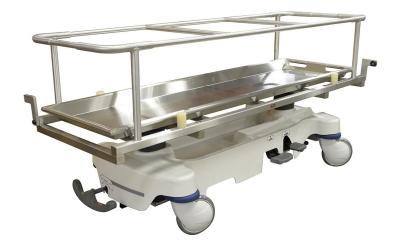

## Description

The unit allows for the concealed removal/transport of a deceased patient from the hospital room to the morgue. A roller top frame allows easy transfer of a body tray from carrier to lift or carrier to refrigerator. The unit features adjustable elevation and easy steering control. The carrier comes with a single locking caster to assist in steering, and all casters locking to ensure stability while working.