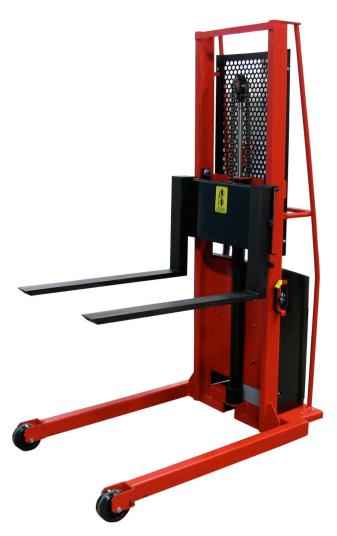

## Description

- Battery operated hydraulic lift.
- Designed with a narrow straddle which allows you to ease through congested work areas and narrow aisles.
- Expanded metal safety screen with reinforced edges for operator protection.
- Lift powered by a heavy-duty 12V battery with a built-in 12A automatic tapering battery charger.
- Equipped with floor protective 5in/12cm diameter front load phenolic wheels and a rear foot controlled floor brake mechanism.