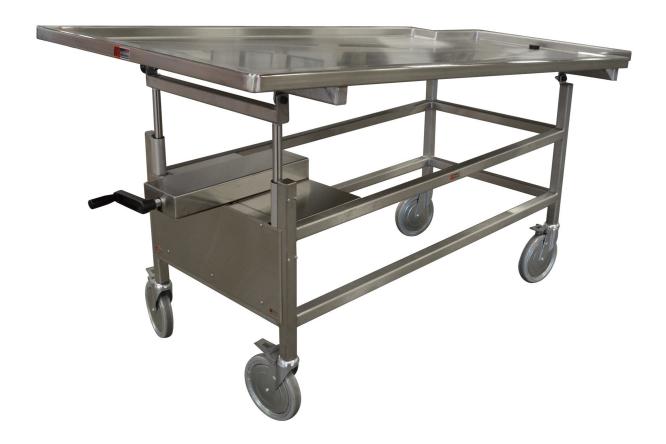

## **Hydraulic Bariatric Carrier Chassis**

Rating: Not Rated Yet

Price:

Variant price modifier:

Base price with tax:

Price with discount:

Salesprice with discount:

Sales price:

## Description

- Features adjustable elevation via a special hydraulic hand crank mechanism.
- Designed for use with oversize cases; Every facility should have at least one of these units available for these extreme situations.
- Top tray is permanently attached and fabricated from 12 gauge stainless steel.
- Base frame fabricated from 1.5in/3cm square, .12 tubing thickness, 304 stainless steel tubing.
- Carrier is designed with a 3in/7cm permanent slope.