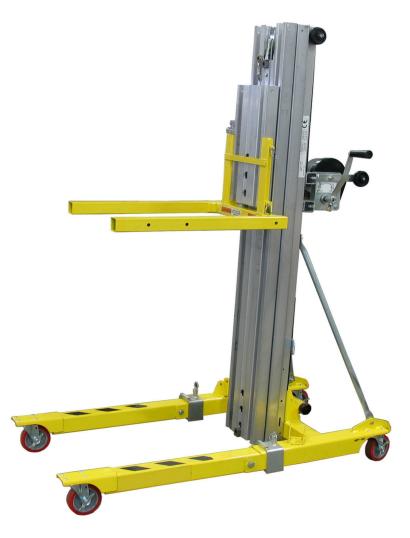

## Ask a question about this product

Manufacturer:

Description

- Hand crank cadaver lift featuring a telescoping mast that allows positioning of loads at precisely the desired height.
- Heavy-duty steel construction with am aluminum housing.
- Highly reliable, single speed winch uses idler roller to feed cable evenly on the drum to avoid cable flats.
- Ideal for compact storage; no tools or loose hardware to worry about.