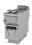

## **LUX BITOLA® Gas Fryers**

Rating: Not Rated Yet

Price:

Variant price modifier:

Base price with tax:

Price with discount:

Salesprice with discount:

Sales price:

## Description

- Lpg or Natural Gas.
- Operating voltage: 220 V 50 Hz.
- Thermostatic control.
- Stainless steel baskets.
- Magnet safety gas valve and thermocouple.
- Safe oil drainage from the bottom via valve.
- Safety thermostat for overheating protection.
- Easy to clean and hygienic.
- Stainless steel body.