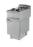

Discount:

Tax amount:

Ask a question about this product

Description

- Lpg or Natural Gas
- Operating voltage: 220 V 50 Hz
- Thermostatic control.
- Stainless steel baskets.
- Magnet safety gas valve and thermocouple.
- Safe oil drainage from the bottom via valve.
- Safety thermostat for overheating protection.
- Easy to clean and hygienic.
- Stainless steel body.