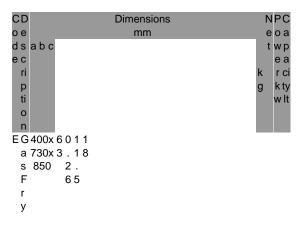

## LUX BITOLA® Gas Fryers



and the second s

Rating: Not Rated Yet **Price:** Variant price modifier:

Base price with tax:

Price with discount:

Salesprice with discount:

Sales price:

Sales price without tax:

Discount:

Tax amount:

Ask a question about this product

Description

- Lpg or Natural Gas
- Operating voltage: 220 V 50 Hz
- Thermostatic control.
- Stainless steel baskets.
- Magnet safety gas valve and thermocouple.
- Safe oil drainage from the bottom via valve.
- Safety thermostat for overheating protection.
- Easy to clean and hygienic.
- Stainless steel body.



e r EG800x9022 a730x6.3x s85051 F 28 r y e r

## Reviews

There are yet no reviews for this product.