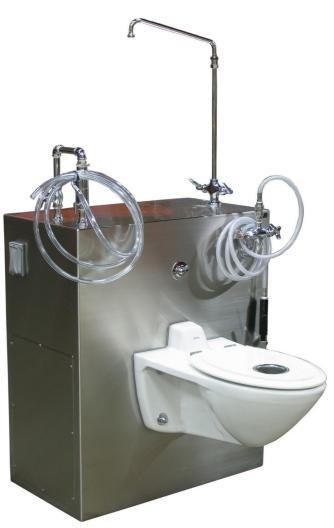

## **Flush Embalming Station**

Rating: Not Rated Yet **Price:** Variant price modifier: Base price with tax: Price with discount: Salesprice with discount: Sales price: Sales price without tax: Discount: Tax amount:

## Ask a question about this product

Manufacturer:

Description

- All stainless steel construction on rear base housing.
- Large white vitreous china flush sink.
- Hot and cold water mixing faucet mounted on top deck with high spout for use with your embalming machine.
- Internally plumbed and wired requiring on singly point connection of water and power.