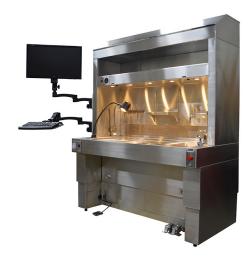

## **Elevating Pathology Workstation with Downdraft & Backdraft Ventilation**

Rating: Not Rated Yet **Price:** Variant price modifier:

Base price with tax:

Price with discount:

Salesprice with discount:

Sales price:

Sales price without tax:

Discount:

Tax amount:

Ask a question about this product

Manufacturer:

Description

- Model GL100 Elevating Pathology Grossing Station is our premiere unit. All required features for any grossing procedure comes standard.
- All stainless steel construction of the entire work area and all exterior closure panels.
- Height adjustment from 32in/81cm to 44in/111cm via electro hydraulic mechanism.
- Dissecting area rinse to provide a constant flow of water below the work area.